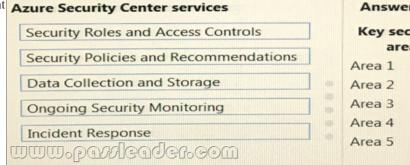

https://drive.google.com/open?id=0B-ob6L\_QjGLpUUNnSVA5SFdpZ2c NEW QUESTION 193You need to generate the report for the WGBLeaseLeader app. Which Azure service should you use? A. Azure SchedulerB. Azure Data Lake StoreC. Azure Storage QueueD. Azure Stream Analytics Answer: A NEW QUESTION 194Drag and Drop QuestionYou need to configure Azure Security Center to assist the CSIRT team. Which services should you implement? To answer, drag the appropriate Azure Security Center services to the correct key security areas. Each service may be used once, more than once, or not at all. You may

need to drag the split bar between panes or scroll to view content Azure Security Center services

| Answer: Azure Security Center services | Answer area  |                                                |
|----------------------------------------|--------------|------------------------------------------------|
| Security Roles and Access Controls     | Key security | <b>Azure Security Center servio</b>            |
| Security Policies and Recommendations  | Area 1       | F                                              |
| Data Collection and Storage            | Area 2       | Incident Response  Data Collection and Storage |
|                                        | Area 3       | Security Policies and Recommendar              |
| Incident Response                      | Area 4       | Security Roles and Access Controls             |
| www.pawleader.com                      | Area 5       | Ongoing Security Monitoring                    |