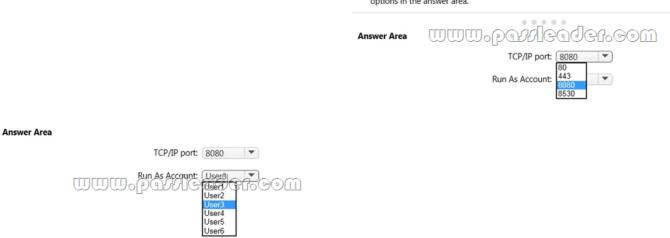

M/hat also del como de 2

NEW QUESTION 214...... Download the newest PassLeader 70-247 dumps from passleader.com now! 100% Pass Guarantee! ?

http://www.passleader.com/70-247.html NEW QUESTION 215

Which settings should User9 configure in the Add Windows Server Update Services Server dialog box on Server1 to meet the cloud manageability requirements? To answer, select the appropriate options in the answer area.